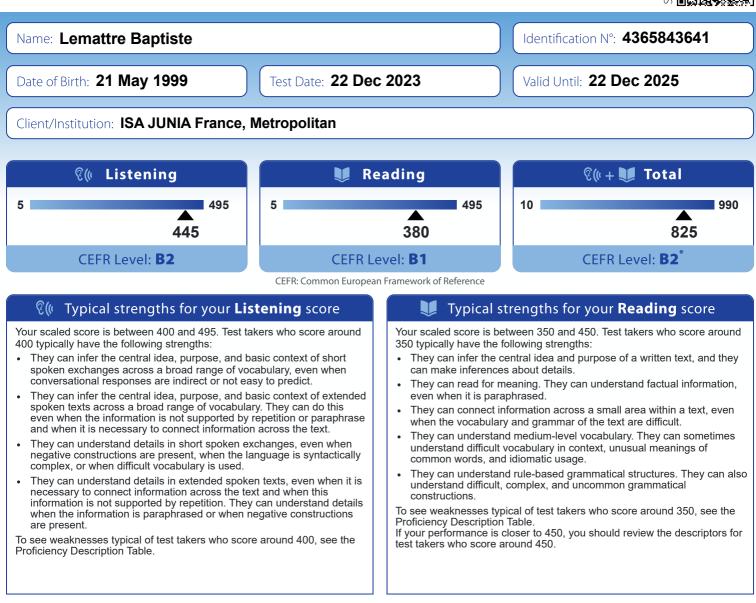

## SCORE REPORT 🕅 🖤

\* The range of total scores associated with each CEFR level is estimated by adding the relevant cut scores from the Listening and Reading test section CEFR mappings. Whenever possible, ETS encourages score users to consider CEFR levels separately for Listening and Reading rather than using a single overall estimate based on the total score. This approach is more precise and considers a test taker's language profile, which may differ between listening and reading comprehension.